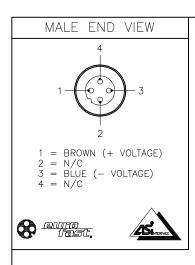

WIRE SIDE VIEW OF CONTACT HOLDER TO SHOW LABEL DETAILS

UPDATED LOWER TEMPERATURE RANGE

DESCRIPTION

BLUE --BROWN (CONTACT HOLDER

| KEMOVEDJ |    |          | SE      |        |
|----------|----|----------|---------|--------|
|          |    |          |         | FINISH |
|          | ER | 09/27/18 | 66837   | SE     |
|          | BY | DATE     | ECO NO. |        |