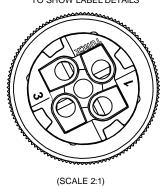

WIRE SIDE VIEW OF CONTACT HOLDER TO SHOW LABEL DETAILS

UPDATED LOWER TEMPERATURE RANGE

DESCRIPTION

BLUE --BROWN (CONTACT HOLDER

| KEMOVEDJ |    |          | SE      |        |
|----------|----|----------|---------|--------|
|          |    |          |         | FINISH |
|          | ER | 09/27/18 | 66837   | SE     |
|          | BY | DATE     | ECO NO. |        |