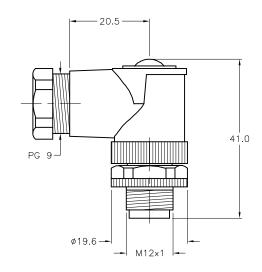

DRAWING ARE FOR REFERENCE ONLY CONTACT TURCK FOR MORE INFORMATION EE SPECIFICATIONS

3000 CAMPUS DRIVE MINNEAPOLIS, MN 55441 1-800-544-7769 (763) 553-7300 (763) 553-0708 fax www.turck.us

DATE 05/16/08 DESCRIPTION RDS BS 8241-0/PG 9/ASI

SCALE 1 = 1.0

UNIT OF MEASUREMENT IDENTIFICATION NO. REV **MILLIMETERS** U2-13623 В FILE: U2-13623 SHEET 1 OF 1 DO NOT SCALE THIS DRAWING

SOURCE DRAWING - FOR REFERENCE ONLY